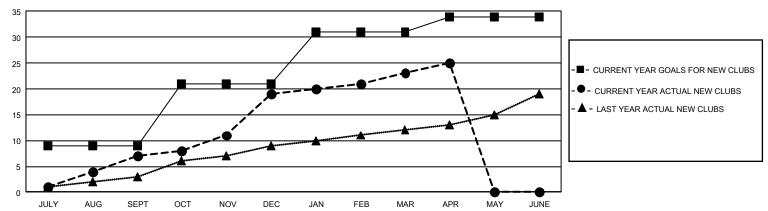

|                         |                                                    |  |
| QUARTER                     | NEW CLUB GOAL | NEW CLUBS   | DROPPED CLUBS | QUARTER MEME                         | BER GROWTH NET<br>GOAL | MEMBER GROWTH<br>ACTUAL | DROPPED<br>MEMBERS ACTUAL<br>(including transfers) |  |
| JULY/AUG/SEPT               | 27<br>36      | 7<br>12     | 10<br>4       | JULY/AUG/SEPT                        | 1115<br>1285           | 1,291<br>1,302          | 907<br>1,040                                       |  |
| JAN/FEB/MAR<br>APR/MAY/JUNE | 30<br>9       | 4 2         | 23<br>0       | OCT/NOV/DEC JAN/FEB/MAR APR/MAY/JUNE | 1235<br>735            | 689<br>274              | 525<br>134                                         |  |

## GOALS AND ACTUAL NEW CLUBS CUMULATIVE



## GOALS AND ACTUAL MEMBERS CUMULATIVE



| DROPPED CLUBS: 37  |       | 601 CLUBS OF 856 ADDED 1 OR MORE | GENDER DISTRIBUTION             |                 |       |
|--------------------|-------|----------------------------------|---------------------------------|-----------------|-------|
|                    |       | NEW MEMBERS                      | MALE                            | 18,882 (69.04%) |       |
|                    |       |                                  | FEMALE                          | 8,467 (30.96%)  |       |
| DROPPED MEMBERS    |       |                                  |                                 |                 |       |
| DECEASED           | 55    | CLICK HERE FOR CUMULATIVE        | TOTAL FAMILY UNIT MEMBERS       |                 | 4,123 |