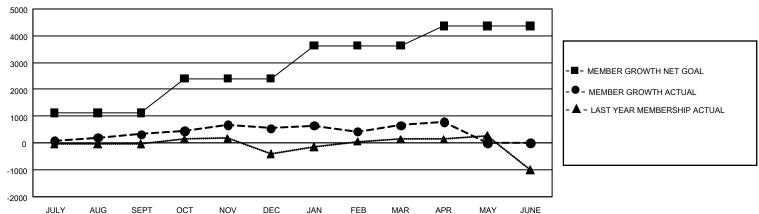

## GOALS AND ACTUAL MEMBERS CUMULATIVE

| DROPPED CLUBS: 37  |       | 601 CLUBS OF 856 ADDED 1 OR MORE | GENDER DISTRIBUTION             |                 |       |
|--------------------|-------|----------------------------------|---------------------------------|-----------------|-------|
|                    |       | NEW MEMBERS                      | MALE                            | 18,882 (69.04%) |       |
|                    |       |                                  | FEMALE                          | 8,467 (30.96%)  |       |
| DROPPED MEMBERS    |       |                                  |                                 |                 |       |
| DECEASED           | 55    | CLICK HERE FOR CUMULATIVE        | TOTAL FAMILY UNIT MEMBERS       |                 | 4,123 |
| CLUB CANCELLED 272 |       | MEMBERSHIP DATA                  |                                 |                 |       |
| OTHER              | 2,279 |                                  | FAMILY MEMBERS PAYING HALF DUES |                 | 2,438 |
| TOTAL              | 2,606 |                                  |                                 |                 |       |